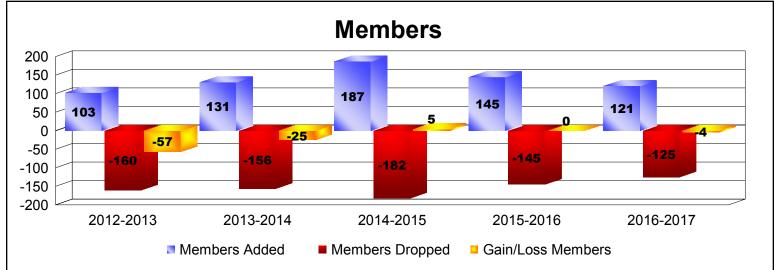

District 7 L

As of June 2017 Cumulative

| Year      | New<br>Clubs | Dropped<br>Clubs | Gain/<br>Loss<br>Clubs | New<br>Members | Charter<br>Members | Reinstate<br>Members | Transfer<br>Members | Total<br>Member<br>Added | Total<br>Members<br>Dropped | Gain/<br>Loss<br>Members |
|-----------|--------------|------------------|------------------------|----------------|--------------------|----------------------|---------------------|--------------------------|-----------------------------|--------------------------|
| 2012-2013 | 0            | -2               | -2                     | 97             | 0                  | 2                    | 4                   | 103                      | -160                        | -57                      |
| 2013-2014 | 1            | 0                | 1                      | 98             | 27                 | 2                    | 4                   | 131                      | -156                        | -25                      |
| 2014-2015 | 3            | -2               | 1                      | 98             | 74                 | 6                    | 9                   | 187                      | -182                        | 5                        |
| 2015-2016 | 0            | -1               | -1                     | 123            | 2                  | 8                    | 12                  | 145                      | -145                        | 0                        |
| 2016-2017 | 0            | -2               | -2                     | 104            | 0                  | 6                    | 11                  | 121                      | -125                        | -4                       |
| Average   | 1            | -1               | -1                     | 104            | 21                 | 5                    | 8                   | 137                      | -154                        | -16                      |