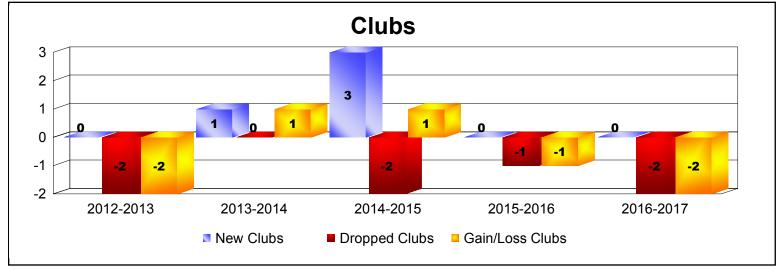

District 7 L

As of June 2017 Cumulative

| Year      | New<br>Clubs | Dropped<br>Clubs | Gain/<br>Loss<br>Clubs | New<br>Members | Charter<br>Members | Reinstate<br>Members | Transfer<br>Members | Total<br>Member<br>Added | Total<br>Members<br>Dropped | Gain/<br>Loss<br>Members |
|-----------|--------------|------------------|------------------------|----------------|--------------------|----------------------|---------------------|--------------------------|-----------------------------|--------------------------|
| 2012-2013 | 0            | -2               | -2                     | 97             | 0                  | 2                    | 4                   | 103                      | -160                        | -57                      |
| 2013-2014 | 1            | 0                | 1                      | 98             | 27                 | 2                    | 4                   | 131                      | -156                        | -25                      |
| 2014-2015 | 3            | -2               | 1                      | 98             | 74                 | 6                    | 9                   | 187                      | -182                        | 5                        |
| 2015-2016 | 0            | -1               | -1                     | 123            | 2                  | 8                    | 12                  | 145                      | -145                        | 0                        |
| 2016-2017 | 0            | -2               | -2                     | 104            | 0                  | 6                    | 11                  | 121                      | -125                        | -4                       |
| Average   | 1            | -1               | -1                     | 104            | 21                 | 5                    | 8                   | 137                      | -154                        | -16                      |